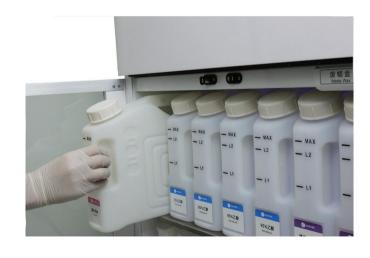

### **Liquid Sensor Monitor**

Accuracy in the level detection with ultrasonic liquid sensor monitor, reduce misinformation and, easy to maintain.

# Reagent reminder

Automatic reminder in reagent bottles threshold, reduce misoperation.

Easy to use, ease to move, easy to clean, Dakewe Tissue Processor brings to the new working experience into your laboratory.

#### Liquid Level Observation

Blue light design brings a clear vision of the level inside the reagent bottles.