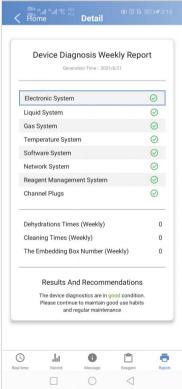

#### Self Check

Key parameters are checked automatically to pre-alert potential risks before processing.

# Functional and Performance control

Real-time monitoring in the functional parameters, performance parameters and quality control record. Smart analysis of parameters variation helps to prevent risks.