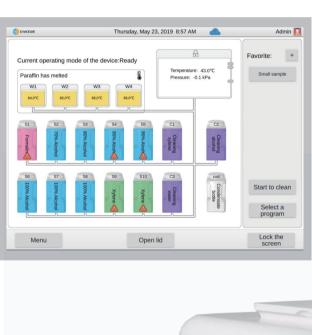

#### Screen angle adjustable

With a 12.1 inch (30cm) touch screen, the angles can be set to different positions for different perspective habits.

#### Concise UI

Convenient GUI design, easy to understand and use.

### Reagent Automatic Rotation

Reagent/paraffin automatic rotation,comfortable at operation.

### **Liquid Sensor Monitor**

Accuracy in the level detection with ultrasonic liquid sensor monitor, reduce misinformation and, easy to maintain.