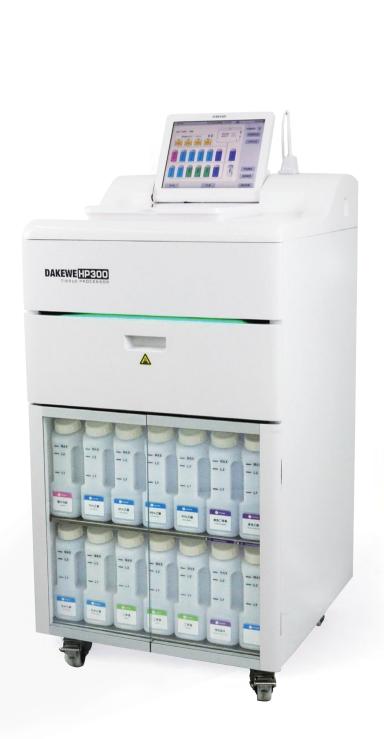

#### Flexible Processing Capacity

Two models basket are available, 70 cassettes (one basket) and 150 cassettes (one basket).

The processor can handle capacity with 2.5L, 4.0L, which can process 70 cassettes to 300 cassettes at one time according to your needs.

#### SYSTEM SPECIFICATIONS

| GENERAL                              |                                         |
|--------------------------------------|-----------------------------------------|
| Supply voltage and frequency         | 100-120VAC, 60Hz or<br>220-240VAC, 50Hz |
| Power consumption                    | 1200VA                                  |
| Operating temperature range          | +10°C to +40°C                          |
| RETORT                               |                                         |
| Capacity                             | Up to 300 cassettes                     |
| Temperature (paraffin)               | 50°C - 65°C                             |
| Temperature (dehydration reagent)    | Ambient temperature to 65°C             |
| Temperature (rinse reagent)          | 60°C for alcohol; 65°C for xylene       |
| PARAFFIN BATHS                       |                                         |
| Number of small paraffin cylinders   | 3                                       |
| Number of large paraffin cylinders   | 1                                       |
| Capacity of small paraffin cylinders | 4.2L                                    |
| Capacity of large paraffin cylinders | 5.6L                                    |
| Paraffin melting time                | ≤12H                                    |

| REAGENT BOTTLES              |                                                           |
|------------------------------|-----------------------------------------------------------|
| Reagent bottle               | 10                                                        |
| Condensate bottle            | 1                                                         |
| Rinse bottle                 | 3                                                         |
| Reagent bottle capacity      | Scale LEVEL1: 3L<br>Scale LEVEL2: 4.3L<br>Scale MAX: 4.8L |
| DIMENSIONS AND WEIGHTS       |                                                           |
| Dimensions, unpacked (WxDxH) | 620 x 640 x 1170mm                                        |
| Weight, unpacked             | Approx. 180Kg                                             |
| Weight, packed               | Approx. 249Kg                                             |