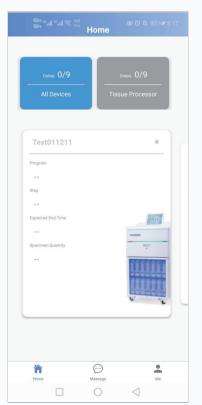

# Remote Monitoring System

#### More than monitor

Monitoring the tissue processor running status (via application through your smart phone, Laptops and iPad with DAKEWE free download application) checking the alarmtypes, keep specimens safe.