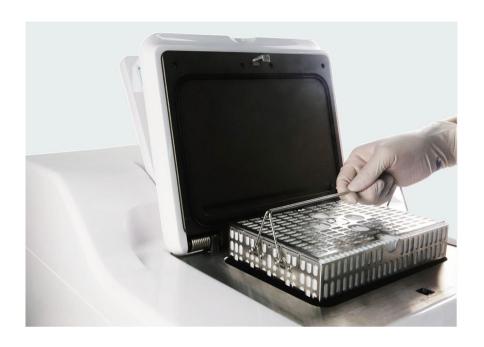

#### Flexible Processing Capacity

Two models basket are available, 70 cassettes (one basket) and 150 cassettes (one basket).

The processor can handle capacity with 2.5L, 4.0L, which can process 70 cassettes to 300 cassettes at one time according to your needs.

#### Easy to Clean

Teflon coating on the retort lid, easy to clean.

Patented Marble countertop is easier to clean, care and maintenance.