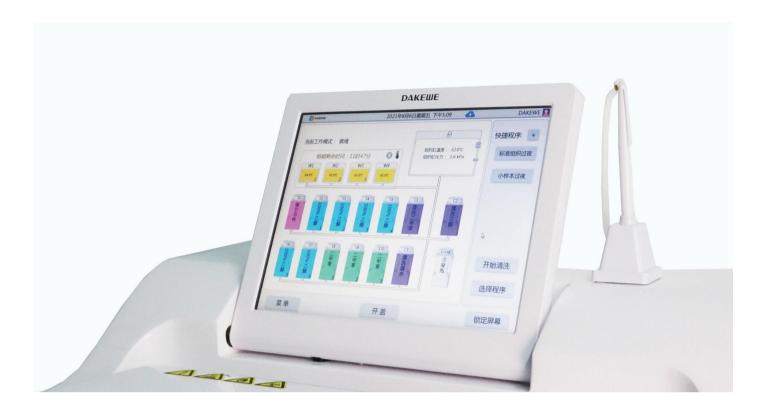

#### Screen angle adjustable

With a 12.1 inch (30cm) touch screen, the angles can be set to different positions for different perspective habits.

#### Concise UI

Convenient GUI design, easy to understand and use.