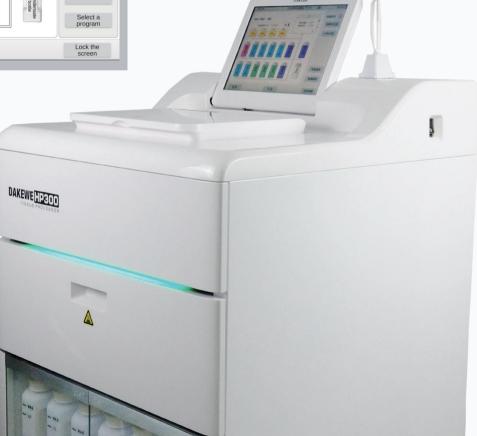

#### Electronic Lock

Touch the screen to open the lid, ergonomic handle to lock.

#### Screen angle adjustable

With a 12.1 inch (30cm) touch screen, the angles can be set to different positions for different perspective habits.

#### Liquid Level Observation

Blue light design brings a clear vision of the level inside the reagent bottles.

#### Concise UI

Convenient GUI design, easy to understand and use.